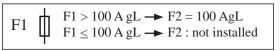

## **Back-up fuse**

*None required.* If back-up fuse is desired, use the following table.