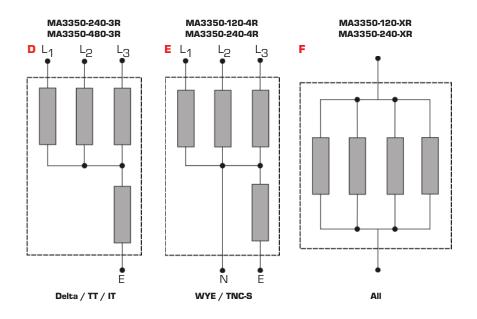

## **SPD** connections

CAUTION: Verify voltage and earthing configuration of this product; match the voltage and earthing configuration of the installation.

- Mount the MA3350 to the DIN rail close to the connection points.
- Connect the phase wires to the applicable supply phases (L1, L2, L3).
- Connect the neutral wire (if applicable) to the supply neutral buss.
- Connect the ground (earth) wire to the supply ground (earth) buss.