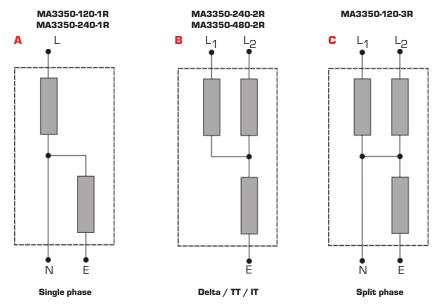

## **SPD** connections

CAUTION: Verify voltage and earthing configuration of this product; match the voltage and earthing configuration of the installation.