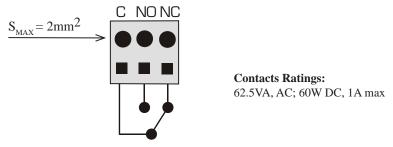

## **Remote signal connection**

**Note:** Contacts will change state if there is an internal failure or if a power loss occurs.