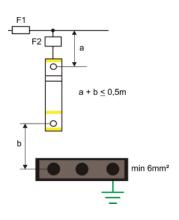

- Mount the MA3350 to the DIN rail close to the connection points.
- Connect the phase wires to the applicable supply phases (L1, L2, L3).
- Connect the neutral wire (if applicable) to the supply neutral buss.
- Connect the ground (earth) wire to the supply ground (earth) buss.

## **Mounting**

- Mounting of overvoltage arresters must be carried out by qualified personnel only.
- Overvoltage arresters must be installed in compliance with national regulations and consideration of protection conditions (IEC 60364-5-534).
- Overvoltage arresters can be damaged if exposed to electrical loading which exceeds the values given in the table.
- Unauthorized intervention within the arrester is not permitted and invalidates the guarantee.