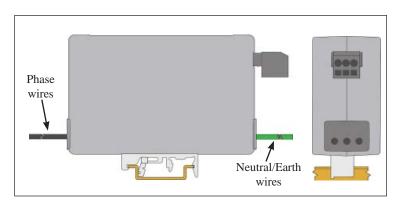

- Mount the MA3350 to the DIN rail close to the connection points.
- Connect the phase wires to the applicable supply phases (L1, L2, L3).
- Connect the neutral wire (if applicable) to the supply neutral buss.
- Connect the ground (earth) wire to the supply ground (earth) buss.

#### **Lead cross section**

 $Models\ 1R\ through\ 4R=3mm^2\ (\#12\ AWG)$ 

Models  $XR = 8mm^2$  (#8 AWG)