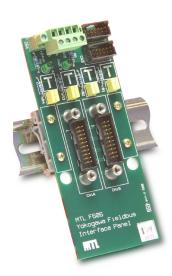

# **F606**

## termination board for Yokogawa ALF111 Fieldbus Communication Module

- Integrated connection to ALF111
   Foundation fieldbus™ communication module
- Compact, DIN-rail mountable
- Supports single or redundant ALF111 cards
- Redundant 24V dc power connections
- Built-in terminators
- Supports four fieldbus segments
- Cable assembly to NET9000 FISCO/ FNICO power supplies available

The F606 Termination Board provides a compact, low-cost interface between a Yokogawa ALF111 fieldbus communication module and MTL's NET9000 FISCO/FNICO power supplies. Connection to the F606 termination board is simple using the ALF111 with the connectors option and the Yokogawa AKB336 cable.

A ready-made cable assembly (FCAB-02) eliminates the need for additional wiring between the F606 termination panel and the host side of the NET9000 supplies.

Redundant 24V dc input connections, each with an LED indicator, provide power to the FISCO/FNICO power supplies. Mounting clips are ready fitted for easy DIN-rail mounting and each fieldbus segment has its own built-in terminator.