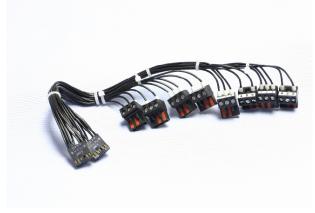

A ready-made cable assembly (FCAB-02) eliminates the need for additional wiring between the F606 termination panel and the host side of the NET9000 supplies.

Redundant 24V dc input connections, each with an LED indicator, provide power to the FISCO/FNICO power supplies. Mounting clips are ready fitted for easy DIN-rail mounting and each fieldbus segment has its own built-in terminator.

## **F606 DIMENSIONS**

F606 used with NET9000 FISCO power supplies and FCAB-02 cable assembly

Cable assembly type FCAB-02

The given data is only intended as a product description and should not be regarded as a legal warranty of properties or guarantee. In the interest of further technical developments, we reserve the right to make design changes.