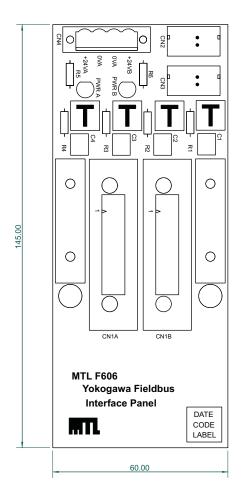

#### **SPECIFICATION**

Location of equipment

Safe area

**OUTPUTS** 

**Number of channels** 

Four

**MECHANICAL** 

Mounting method

DIN-rail mounting kit

**DIN-rail types** 

'Top hat', 35mm x 7.5mm or 35mm x 15mm to EN 50022

24V DC input terminals

Two-part, pluggable connector with rising-cage-clamp screw

terminals

Conductor size: 0.14 to 2.5mm2

System connections

Redundant connectors CN1A and CN1B via AKB336 cables to

ALF111 cards. **Terminators** 

Fixed terminator for each fieldbus segment

**ENVIRONMENTAL** 

Ambient temp

-40°C to +70°C

Storage

-40°C to +85°C

Ingress protection

IP20 to BS EN 60529 (Additional protection by means of enclosure)

#### **PHYSICAL NETWORKS**

IEC 61158-2

FOUNDATION™ fieldbus H1