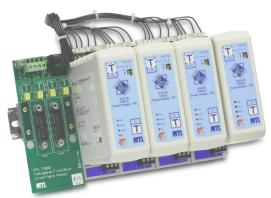

The F606 Termination Board provides a compact, low-cost interface between a Yokogawa ALF111 fieldbus communication module and MTL's NET9000 FISCO/FNICO power supplies. Connection to the F606 termination board is simple using the ALF111 with the connectors option and the Yokogawa AKB336 cable.

A ready-made cable assembly (FCAB-02) eliminates the need for additional wiring between the F606 termination panel and the host side of the NET9000 supplies.

Redundant 24V dc input connections, each with an LED indicator, provide power to the FISCO/FNICO power supplies. Mounting clips are ready fitted for easy DIN-rail mounting and each fieldbus segment has its own built-in terminator.

## **F606 DIMENSIONS**

F606 used with NET9000 FISCO power supplies and FCAB-02 cable assembly

Cable assembly type FCAB-02

The given data is only intended as a product description and should not be regarded as a legal warranty of properties or guarantee. In the interest of further technical developments, we reserve the right to make design changes.